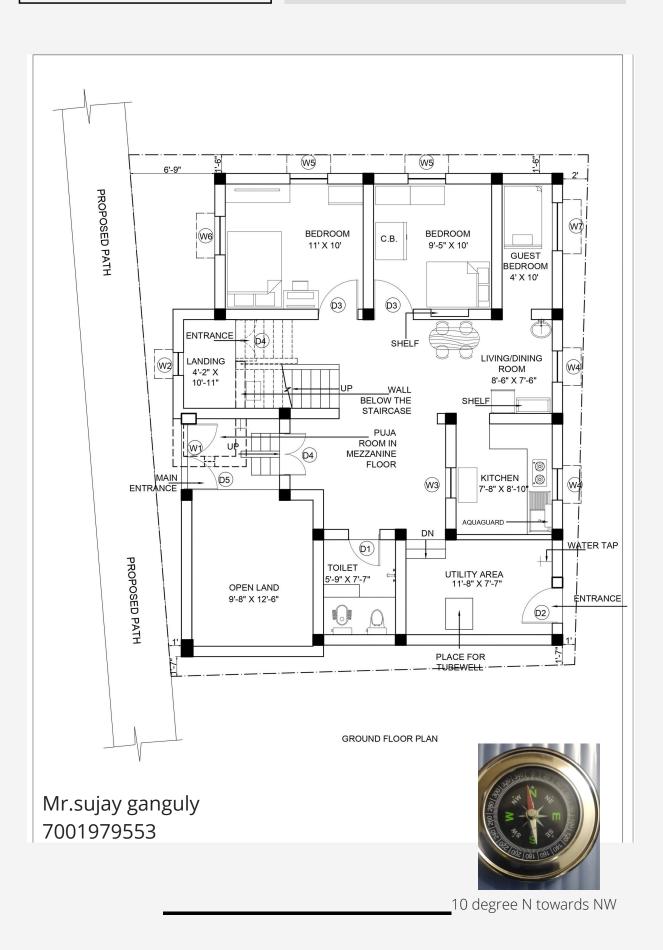

Enlightened your space with the science of vastushastra

1.55

530

20 SS 75

500

(\*

HENOS 353

œ

GU 10

## ACHARAYA AKASH CHOWDHURY "EXPLORING VASTU SCIENCE SINCE : 2001"

www.vedvastushastra.com

10 in 40

10 20 50 20



#### ORIGINAL SITE PLAN UNCORRECTED



#### **BASIC CORRECTION PLAN**





## 

## BASIC CORRECTION GUIDLINES

### BASIC & MAJOR CORRECTION GUIDLINES

In my 20 years of career i have witness that basic corrections is the major correction one must do for permanent good results, remedies are like painkiller which will give a relief for a certain time. So in my suggestion one must construct the fundamentals according to vastushastra norms for life time guaranteed results.

Below given some of the major problems and their permanent solution and temporary remedies which should be taken very seriously and fast action is recommended.

> CLICK TO KNOW MORE ABOUT ACHARAYA AKASH CHOWDHURY



## THE GOLDEN LINE STANDS FOR A COPPER WIRE OR A BOUNDARY WALL WHICH HAS TO BE INSTALLED IN ORDER TO MAKE A PERFECT 90 DEGREE ANGLE.

As our land