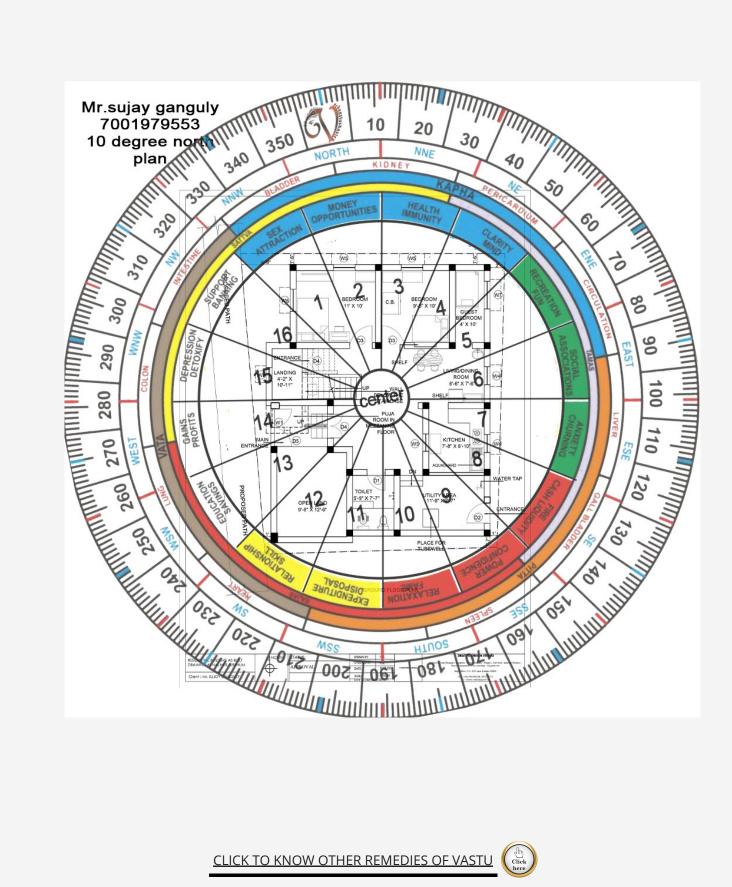

#### ADVANCE 16 ZONE GRID MAP GUIDELINES

## ADVANCE 16 ZONE GRID MAP GUIDELINES

Every thing in your house has a specific place and vibration (i.e. washing machine, television, dining space, master bedroom, colours etc) if constructed or placed in wrong place then obstacles and problems occurs, 16 zone grid map helps to calculate proper place and interior management for better living.

CLICK TO LEARN MORE ABOUT INTERIOR MANAGEMENT

NNW. Zone of attraction and sex. Ideal for bedroom for newly married couples. children bedroom, guest bedroom, white base color is suggested .

N. Zone of new opportunities and money. Very good place for office work, must keep office and money documents at this place, a table with blue chair will do good. kuber yantra at this place is good.

NNE. Zone of Health & Immunity. All medicine must be kept here in a white box, all health documents and nutrition products must be placed here. blue base color is suggested.

NE. Zone of mind clarity, Good place for meditations, puja rooms, study rooms, bedrooms but for children. keep more open space, must install an water tap, drinking water in earthen vessel with daily worships gives tremendous results, must keep a vastu kalash for good health and wisdom. white color base is suggested avoid red, yellow colour in this zone. ENE. Zone of fun and family, Good place for dining, watching tv, family get together, idol of radha krishna is beneficial in this zone.

E. Zone of Social engagement, good place for drawing room or sitting area, green color and plans are suggested, a green base scenery photo will attract the place.

ESE. Zone of anxiety & Churning , A very Good place to keep washing machine, Mixer grinder, microwave. avoid mirrors , wall watch in this zone.

SE. Zone of fire & cash , A very Good place for kitchen, do avoid blue, white, green color in this place any red base color will go, do avoid mirror in this place, refrigerator, gas burner, microwave will do best, do avoid water sink.

SSE. Zone of power and confidence , its seems to be a missing place in your house, avoid all short of water bodies even water taps from this zone and color this place with red base to balance the place.

S. Zone of relaxation & fame , once again its seems to be a missing place in your house, avoid all short of water bodies even water taps from this zone and color this place with red base you and also add a vastu pyramid to balance the place.

SSW. Zone of expenditure and disposal, a good place for bathroom, just keep in mind do not use a mirror in this zone and keep a yellow vase with artificial plant on it.

SW. Zone of relationship & skills , the most important place in the house, place for master bedroom. keep all your skills related documents awards in this place give yellow base colour in the walls and avoid red, blue, green color. Family photographs should be in this area. the wall must be heavy and thick in this zone.

14

15

WSW. Zone of Educations & Savings , Another most important place in the house, keep all your savings, liquid cash, ornaments, bank passbook and other savings in this place. subjects in which your are interested must be placed here in white shelf.

W. Zone of Gains & Profits , As their is stairs in this zone paint it white color keep clean, remove shoe rack from this place, keep this place high as possible.

WNW. Zone of Depression & detoxify , you can use this place as store room, bathroom, place to keep shoe rack, cleaning equipment's and other unnecesary items in the house.

NW. Zone of Support & Banking , well it's seems that this place is in between a room and the stairs so it's suggested to make a white shelf beside the bed and keep your tenders related to work or work orders in this place.