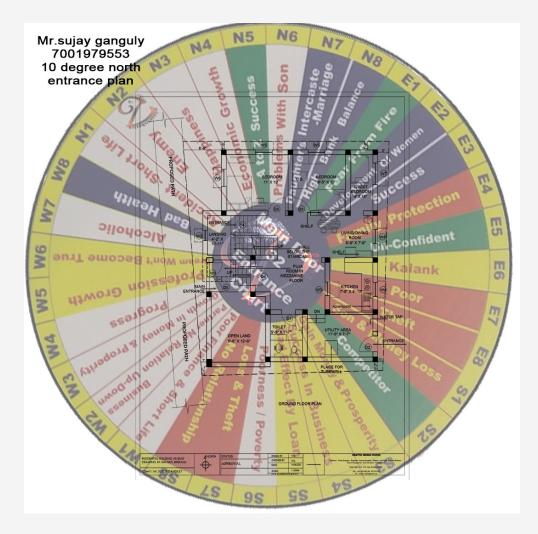

## **32 DIVISIONS ENTRANCE GRID** MAP GUIDELINES

w4 is a good entrance for businessman and will bring progress in every field.

w5 also cover a bit of place in entrance which is also a good entry zone and will give profession growth.

w6 is a average zone or a bit bad zone for entry if possible try to short the entrance gate to avoid w6 or use yellow tape beneath the ground of the door remember not to cover the whole space.