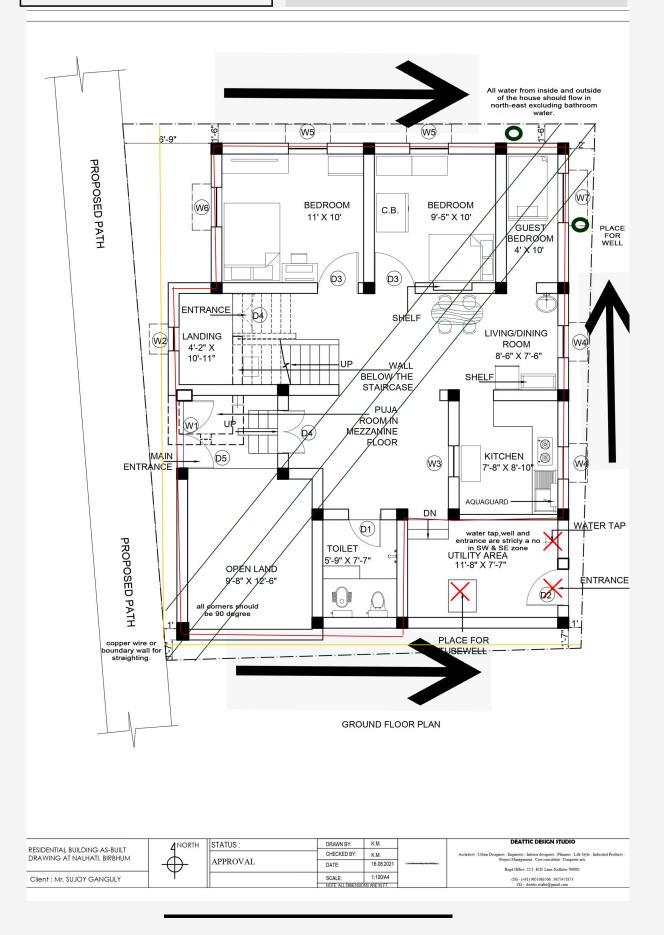

#### **BASIC CORRECTION PLAN**

## THE GOLDEN LINE STANDS FOR A COPPER WIRE OR A BOUNDARY WALL WHICH HAS TO BE INSTALLED IN ORDER TO MAKE A PERFECT 90 DEGREE ANGLE.

As our land shape is not a pure rectangle so a copper wire or a boundary wall must be applied in order to make a 90 degree angle in south west corner.

# THE RED LINE INDICATES THE CONSTRUCTION YOU MUST DO.

Every wall specially in the south-west must be straight and 90 degree angled.

# THE ARROW REPRESENTS THE DRAINAGE OF THE ENTIRE HOUSE.

All Water excluding the bathroom must flow in the north-east and then from a underground pipe it must go outside.

## ANY TYPE OF WATER TAP OR WATER PIT IS NOT ALLOWED IN S-E OR S-W ZONE

A WELL OR A BOREWELL MUST BE PLACED IN THE NORTH - EAST ZONE. THE GREEN CIRCLE INDICATES THE RIGHT PLACE FOR WELL PLACEMENT.

CLICK TO KNOW MORE ABOUT VASTUSHASTRA